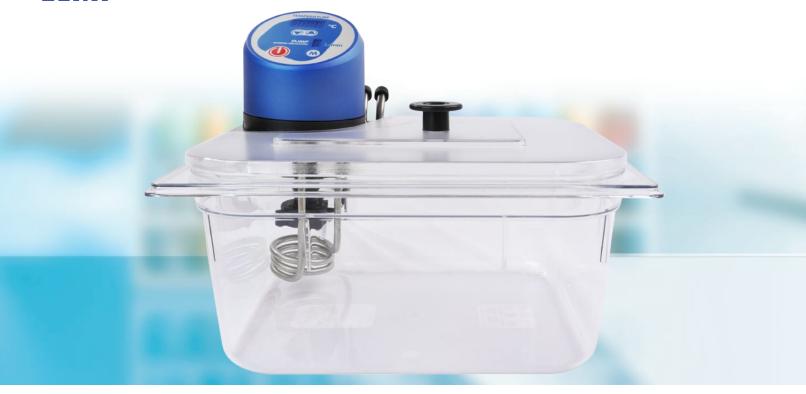

## **Product Description**

The plastic TW-2.03 convenient and reliable 8.5 liter bath that consistently deliver outstanding results in the lab.

## Features

- Precise and user-friendly temperature control in the bath
- Automatic water level detection system
- Variable water circulation speed
- External water circulation pump to accurately heat other items
- Thorough water mixing to maintain consistent temperature
- Slim, simplified design for quick and easy disassembling and cleaning

## Specifications

| Temperature Range in the Bath                       | Ambient +3 up to 90 °C |
|-----------------------------------------------------|------------------------|
| Accuracy of Set Temperature Maintenance in the Bath | ±0.1 °C                |
| Max Time of Set Temperature Achievement             | 50 min                 |
| Max Bath Capacity                                   | 8.5 L                  |
| Temperature Stabilization Above the Environmental   | 3 °C                   |
| Water Circulation Speed Variable                    | 2-5 L/min              |
| Voltage and Frequency                               | 220 V; 50 Hz           |
| Power Consumption                                   | Up to 1.5 kW           |
| Size of the Device (L x W x H)                      | 265 x 330 x 265 mm     |
| Weight                                              | 1.8 kg                 |